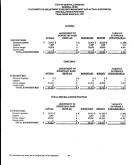

TOTAL REVENUE \_\_\_\_ TOTAL OTHER PROCESSES \_\_\_\_ WHIRE PARTY DEPOSITION 22T to DZENOCITATE

CHERCHICACE END CHERCH MARKETON TOTAL STREET FRANCING AND DESIGNATION OF THE PARTY OF 6045 5\_4506.5\_

, DESE

# CITY OF GRETPA, LORIGIANA.

Charge for services
Introducessor
TOTAL OPERATORS REVENUES OFFICENS DOUNGS Francisco consider and numbers

TOTAL OPERATING EXPENSES

NON-OPERATING REVENUES (DOPINGE)

Ad reference bears PRI PON-OPERATON REVENUES RAPENIES 2.70