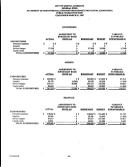

|         |  |          | MED HANGE                        | II. IEE |          |        |                                         |
|---------|--|----------|----------------------------------|---------|----------|--------|-----------------------------------------|
|         |  |          |                                  |         |          |        |                                         |
|         |  | ACTING.  | ANALOGIA<br>BURGETAR<br>BURGETAR |         | KINGSAN  | MAGGE  | PARENCE<br>PARCEARLE<br>CONTROL CONTROL |
| ADDARD. |  | 4,96,987 |                                  |         | 1 400000 | . 4000 | 1 100                                   |
|         |  |          |                                  |         |          |        |                                         |
|         |  |          |                                  |         |          |        |                                         |
|         |  |          |                                  |         |          |        |                                         |
|         |  |          |                                  |         |          |        |                                         |
|         |  |          |                                  |         |          |        |                                         |