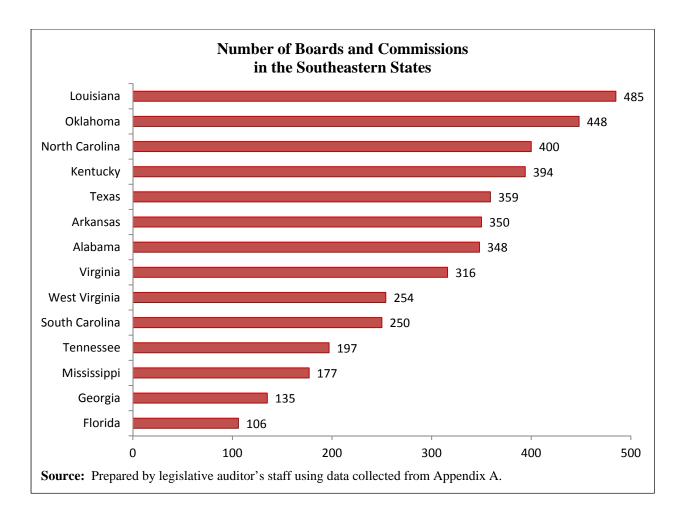

#### **Comparison to Other Southeastern States**

We collected data on the number of boards, commissions, and like entities in 14 other Southeastern states to compare to the number in Louisiana. As of June 30, 2013, Louisiana had the highest number of boards, commissions, and like entities at 485. Oklahoma had the next highest number of boards, commissions, and like entities at 448, and Florida had the lowest number at 106. The graph on the following page illustrates those Southeastern states that we collected data on and how they compare to Louisiana.