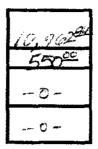

### **Receipts/Supplemental Report**

Enter the amount of your State/Parish Salary from JP W-2 Form, Box 1 (do NOT send your W-2 form to the Legislative Auditor).

If you collected any fees as JP, enter the amount.

If the parish paid conference fees directly to the Attorney General for you, enter the amount the parish paid.

If you paid conference fees to the Attorney General and you were reimbursed for them (and/or reimbursed for conference-related travel expenses), enter the amount reimbursed.

If you collected any other receipts as JP (e.g., benefits, housing, unvouchered expenses, per diem), describe them and enter the amount:

| ype of receipt |
|----------------|
| ype of receipt |