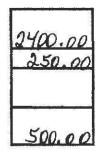

#### **Receipts/Supplemental Report**

Enter the amount of your State/Parish Salary from JP W-2 Form, Box 1 (do **NOT** send your W-2 form to the Legislative Auditor).

If you collected any fees as JP, enter the amount.

If the parish paid conference fees directly to the Attorney General for you, enter the amount the parish paid.

If you paid conference fees to the Attorney General and you were reimbursed for them (and/or reimbursed for conference-related travel expenses), enter the amount reimbursed.

If you collected any other receipts as JP (e.g., benefits, housing, unvouchered expenses, per diem), describe them and enter the amount:

| Type of receipt   | <br> | <br> |             |  |
|-------------------|------|------|-------------|--|
| Type of receipt _ | <br> | <br> | <del></del> |  |