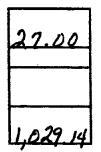

### **Receipts/Supplemental Report**

Enter the amount of your State/Parish Salary from JP W-2 Form, Box 1 (do **NOT** send your W-2 form to the Legislative Auditor).

If you collected any fees as JP, enter the amount.

If the parish paid conference fees directly to the Attorney General for you, enter the amount the parish paid.

If you paid conference fees to the Attorney General and you were reimbursed for them (and/or reimbursed for conference-related travel expenses), enter the amount reimbursed.

#### Expenses

If you paid any fees you collected to your constable, enter the amount paid.

If you have employees (not your constable), enter the amount you paid them in salary/benefits. If you had any travel expenses as JP (including travel that was reimbursed), enter the amount paid.