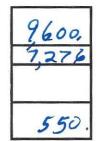

## **Receipts/Supplemental Report**

Enter the amount of your State/Parish Salary from JP W-2 Form, Box 1 (do **NOT** send your W-2 form to the Legislative Auditor).

If you collected any fees as JP, enter the amount.

If the parish paid conference fees directly to the Attorney General for you, enter the amount the parish paid.

If you paid conference fees to the Attorney General and you were reimbursed for them (and/or reimbursed for conference-related travel expenses), enter the amount reimbursed.

If you collected any other receipts as JP (e.g., benefits, housing, unvouchered expenses, per diem), describe them and enter the amount:

Type of receipt \_\_\_\_

Type of receipt \_\_\_\_