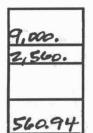

#### **Receipts/Supplemental Report**

Enter the amount of your State/Parish Salary from JP W-2 Form, Box 1 (do NOT send your W-2 form to the Legislative Auditor).

If you collected any fees as JP, enter the amount.