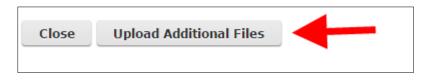

### III-b) Uploading Additional Files to a Folder

Click on a folder in the Folder List to access the Document Upload form as shown in section III-a above. You must then click on the **Upload Additional Files** button as shown below.